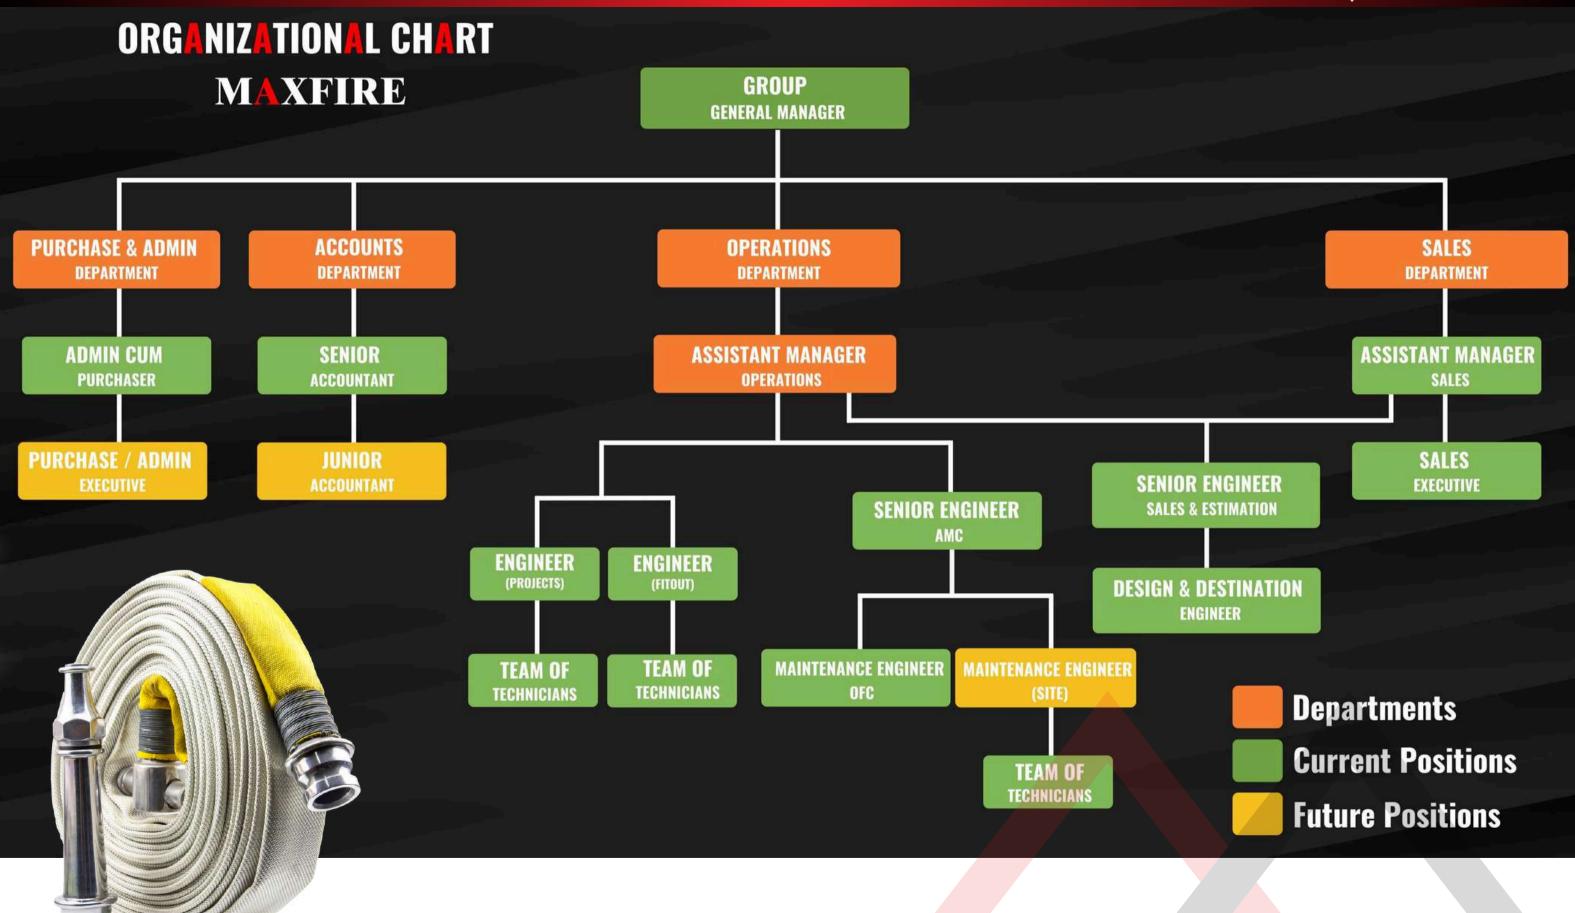

| ن الساري المفعوق الحاض بالمعدات المعتمدة وال<br>شركة<br>شركة<br>فضيح فلنجح فريضي الصادر من قبل الأدارة العامة 5<br>فضيم نسخة من الغارة الإقامة<br>or The Usin Gol Detens - Gel) must be noticed<br>or Objection | رحت أسرة الإدارات المعادلاتونا والمدن حربي في حالم المستحدث الى أدارات الدفاع المدني حربي الرا الادرجين الرا الادرجين الرا الادرجين الرا الادرجين الرا الادرجين الواقع الى المن المدني المدنية التأثير بعن أو القدير الادرجين الواقعين الإداري الادرجين الواقعين الإداري الادرجين المناطقين المناطقين المناطقين المناطقين المناطقين مناطقين مناطقين مناطقين مناطقين مناطقين مناطقين مناطقين مناطقة المناطقين مناطقين مناطقين المناطقين ال | في حال العاد اقامة :      |



























































## HEALTH & SAFETY POLICY

Maxfire Protection Systems LLC prioritizes the health and safety of its staff through a robust policy designed to mitigate risks and ensure compliance with safety standards in fire protection system operations. The policy emphasizes the importance of safe practices, employee training, and proactive measures to create a secure work environment.

- Comprehensive Training: Regular training for all staff on fire safety protocols, equipment handling, and emergency response procedures.
- Risk Assessments: Conducting thorough risk assessments at job sites to identify and mitigate potential hazards.
- Personal Protective Equipment (PPE): Ensuring all employees have access to and use appropriate PPE while performing tasks.
- Equipment Maintenance: Regular