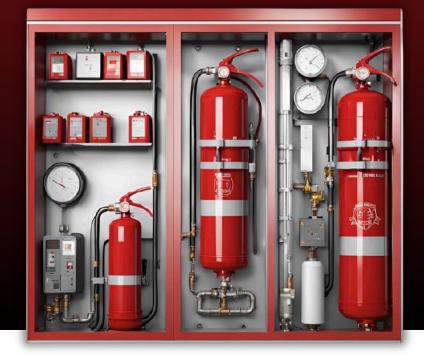

#### We take up Service, Installation & Maintenance of:

- Dry / Wet Riser Systems
- Fire Extinguishers & Fire Hose Reels and Cabinets.
- External Fire Hydrants.
- · Sprinkler Systems, Foam System, Pre-Action & Water Spray
- Water Mist Systems.
- Fire Pumps.
- · Wet Chemical (Kitchen Hood) Systems.
- · Clean Agent Systems (FM-200, IG-55, IG-541, FE-13, Novec 1
- Fire Alarm System (Conventional & Addressable)
- Air Sampling Systems.
- Linear Heat Detection (Analog, Digital & Optic Fibre)
- Self Contained Emergency & Exit Lights
- Central Emergency Light Monitoring System
- Central Battery Systems
- · Voice Evacuation System & Fireman's Telephone.