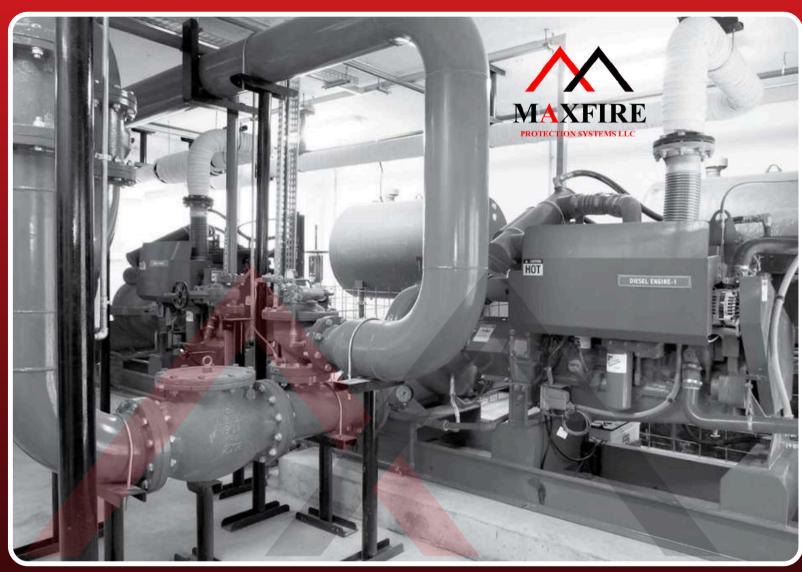

#### We take up Service, Installation & Maintenance of:

- Dry / Wet Riser Systems
- Fire Extinguishers & Fire Hose Reels and Cabinets.
- External Fire Hydrants.
- · Sprinkler Systems, Foam System, Pre-Action & Water Spray
- Water Mist Systems.
- Fire Pumps.
- · Wet Chemical (Kitchen Hood) Systems.
- · Clean Agent Systems (FM-200, IG-55, IG-541, FE-13, Novec 1
- Fire Alarm System (Conventional & Addressable)
- Air Sampling Systems.
- Linear Heat Detection (Analog, Digital & Optic Fibre)
- Self Contained Emergency & Exit Lights
- Central Emergency Light Monitoring System
- Central Battery Systems
- · Voice Evacuation System & Fireman's Telephone.