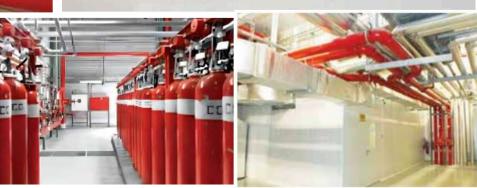

#### We take up Service, Installation & Maintenance of:

- Dry / Wet Riser Systems
- Fire Extinguishers & Fire Hose Reels and Cabinets.
- External Fire Hydrants.
- · Sprinkler Systems, Foam System, Pre-Action & Water Spray
- Water Mist Systems.
- Fire Pumps.
- · Wet Chemical (Kitchen Hood) Systems.
- · Clean Agent Systems (FM-200, IG-55, IG-541, FE-13, Novec 1
- Fire Alarm System (Conventional & Addressable)
- Air Sampling Systems.
- Linear Heat Detection (Analog, Digital & Optic Fibre)
- Self Contained Emergency & Exit Lights
- Central Emergency Light Monitoring System
- Central Battery Systems
- · Voice Evacuation System & Fireman's Telephone.