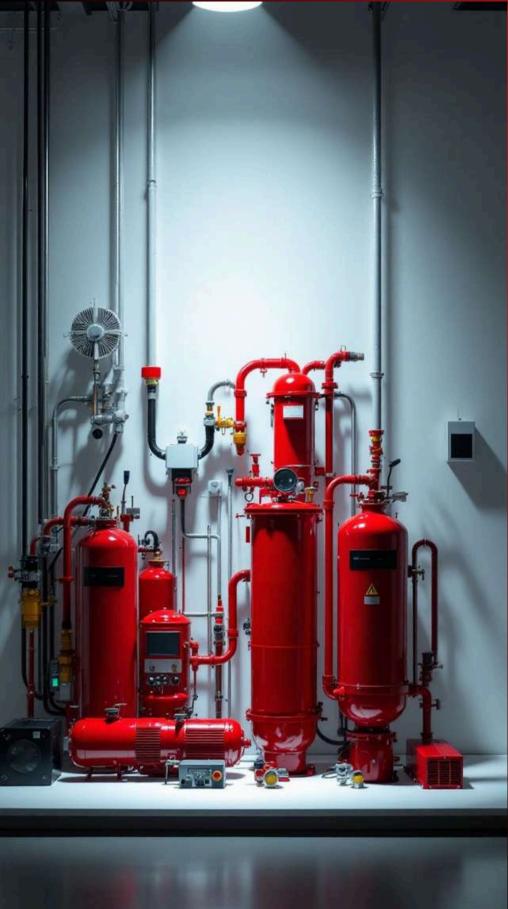

#### We take up Service, Installation & Maintenance of:

- Dry / Wet Riser Systems
- Fire Extinguishers & Fire Hose Reels and Cabinets.
- External Fire Hydrants.
- · Sprinkler Systems, Foam System, Pre-Action & Water Spray
- Water Mist Systems.
- Fire Pumps.
- · Wet Chemical (Kitchen Hood) Systems.
- · Clean Agent Systems (FM-200, IG-55, IG-541, FE-13, Novec 1
- Fire Alarm System (Conventional & Addressable)
- Air Sampling Systems.
- Linear Heat Detection (Analog, Digital & Optic Fibre)
- Self Contained Emergency & Exit Lights
- Central Emergency Light Monitoring System
- Central Battery Systems
- · Voice Evacuation System & Fireman's Telephone.