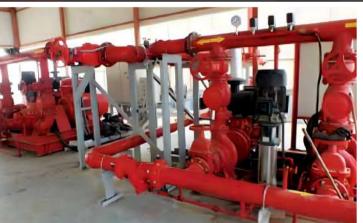

#### We take up Service, Installation & Maintenance of:

- Dry / Wet Riser Systems
- Fire Extinguishers & Fire Hose Reels and Cabinets.
- External Fire Hydrants.
- · Sprinkler Systems, Foam System, Pre-Action & Water Spray
- Water Mist Systems.
- Fire Pumps.
- · Wet Chemical (Kitchen Hood) Systems.
- · Clean Agent Systems (FM-200, IG-55, IG-541, FE-13, Novec 1
- Fire Alarm System (Conventional & Addressable)
- Air Sampling Systems.
- Linear Heat Detection (Analog, Digital & Optic Fibre)
- Self Contained Emergency & Exit Lights
- Central Emergency Light Monitoring System
- Central Battery Systems
- · Voice Evacuation System & Fireman's Telephone.