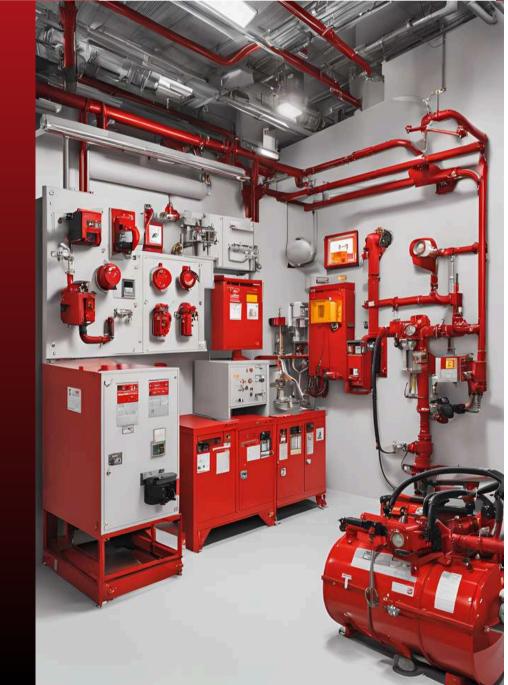

Maxfire is based in Dubai and is approved by Civil Defence of Dubai and Abu Dhabi to undertake fire protection works. Maxfire has a dedicated team of experienced engineers to take up total design, supply of materials, installation and annual maintenance contracts as per NFPA / Civil defence regulations. We have the infrastructure and manpower to take up turnkey projects and provide quality solutions tailored to the requirements of the clients thereby assuring absolute client satisfaction. We are specialized in the design & execution of fire protection systems for power projects, oil refineries, fuel tanks, industrial, warehouse, residential / commercial complexes, showrooms, hotels, banks, telecommunications etc. as per NFPA / BS / local civil defence standards / other relevant international standards.

#### We take up Service, Installation & Maintenance of:

- Dry / Wet Riser Systems
- Fire Extinguishers & Fire Hose Reels and Cabinets.
- External Fire Hydrants.
- · Sprinkler Systems, Foam System, Pre-Action & Water Spray
- Water Mist Systems.
- Fire Pumps.
- · Wet Chemical (Kitchen Hood) Systems.
- · Clean Agent Systems (FM-200, IG-55, IG-541, FE-13, Novec 1
- Fire Alarm System (Conventional & Addressable)
- Air Sampling Systems.
- Linear Heat Detection (Analog, Digital & Optic Fibre)
- Self Contained Emergency & Exit Lights
- Central Emergency Light Monitoring System
- Central Battery Systems
- · Voice Evacuation System & Fireman's Telephone.