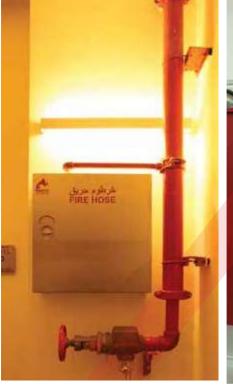

#### We take up Service, Installation & Maintenance of:

- Dry / Wet Riser Systems
- Fire Extinguishers & Fire Hose Reels and Cabinets.
- External Fire Hydrants.
- · Sprinkler Systems, Foam System, Pre-Action & Water Spray
- Water Mist Systems.
- Fire Pumps.
- · Wet Chemical (Kitchen Hood) Systems.
- · Clean Agent Systems (FM-200, IG-55, IG-541, FE-13, Novec 1
- Fire Alarm System (Conventional & Addressable)
- Air Sampling Systems.
- Linear Heat Detection (Analog, Digital & Optic Fibre)
- Self Contained Emergency & Exit Lights
- Central Emergency Light Monitoring System
- Central Battery Systems
- · Voice Evacuation System & Fireman's Telephone.