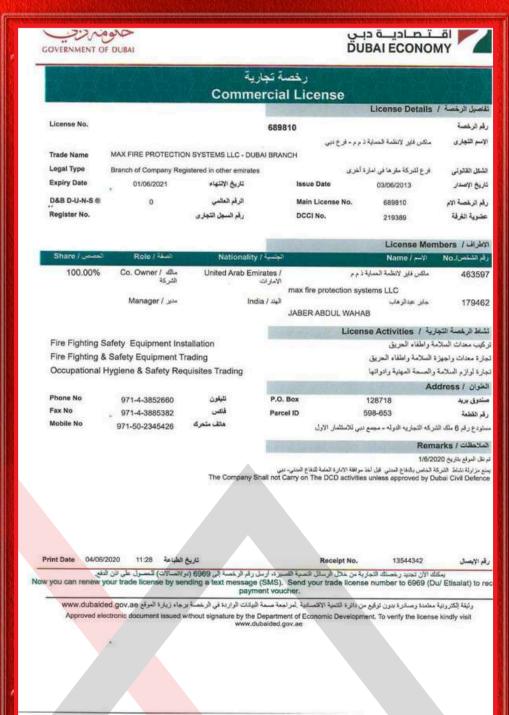

Maxfire is based in Dubai and is approved by Civil Defence of Dubai and Abu Dhabi to undertake fire protection works. Maxfire has a dedicated team of experienced engineers to take up total design, supply of materials, installation and annual maintenance contracts as per NFPA / Civil defence regulations. We have the infrastructure and manpower to take up turnkey projects and provide quality solutions tailored to the requirements of the clients thereby assuring absolute client satisfaction. We are specialized in the design & execution of fire protection systems for power projects, oil refineries, fuel tanks, industrial, warehouse, residential / commercial complexes, showrooms, hotels, banks, telecommunications etc. as per NFPA / BS / local civil defence standards / other relevant international standards.